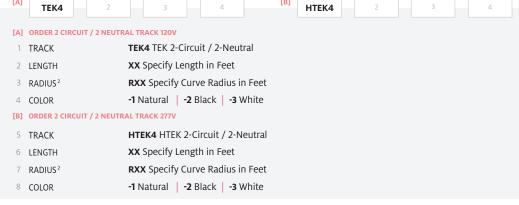

#### Curved Track Order Code<sup>1</sup>

- 1 Not available in Recessed. Please consult factory for all orders.
- 2 Minimum radius required = 8'