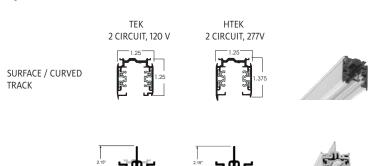

# GLOBAL TRACTM

TEK/HTEK - Straight / Curved Track

- → Independent neutrals: Enable greater capacity (2 X 20A)
- → Oversized Conductors: For higher operating safety and reduced overload potential
- → Secure Bus Bar Insulation: Firmly crimped insulation secures both conductors and insulation for product life
- → Separate Mechanical Suspension Points: Provides superior weight bearing capacity; ensures electrical contact integrity and reduces the likelihood of arcing
- → Polarity Ridge: Takes the guesswork out of connector and track alignments during installation
- → Durable, dependable, and simple-to-install track system
- → Order accessories and suspension separately – see the components specification sheet.
- → Tracks are field cuttable

# Surface Track Order Code

1 All track lengths can be cut to size on field.

We reserve the right to change, without notice, specifications or materials. Supporting documentation found on zumtobel.us are the most recent versions and supersede all other versions that exist in any other printed or electronic form.