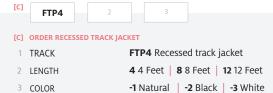

#### Recessed Track Order Code<sup>1</sup>

1 Order the applicable Surface Track by choosing between [A] or [B], then choose a Recessed Track Jacket per order code [C] Recessed Track cannot be installed in an existing inaccessible ceiling, must have access from below while installing recessed track jacket.