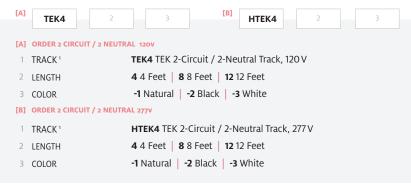

# Surface Track Order Code

1 All track lengths can be cut to size on field.

We reserve the right to change, without notice, specifications or materials. Supporting documentation found on zumtobel.us are the most recent versions and supersede all other versions that exist in any other printed or electronic form.